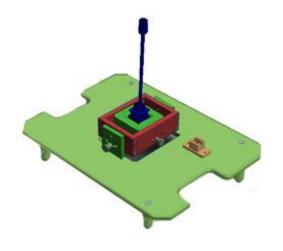

## Clinching Fixture with IC Error Proofing

- ✓ Pneumatically operated fixture for heat sink bracket clinching
  - In-built IC error proof checking logic
  - Clinching is operated only if the correct IC's are placed
  - Wrong IC's are identified with LED indications

- ✓ Applications & Benefits
  - Placement of correct IC's is checked before Clinching
  - Reduces rework time