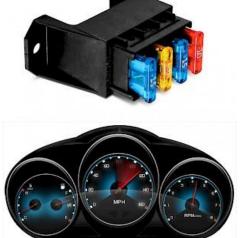

#### ✓ ATE / Testers:

- Fuse Box Inspection
- Instrument Cluster Inspection
- RF tester: Remote Keyless Entry
- Audio tester: AM/FM, Bluetooth's Audio Functions
- Audio Main board: ICT Tester/ Fixture
- Immobilizer tester / fixture
- EOL Functional / Visual Inspection tester