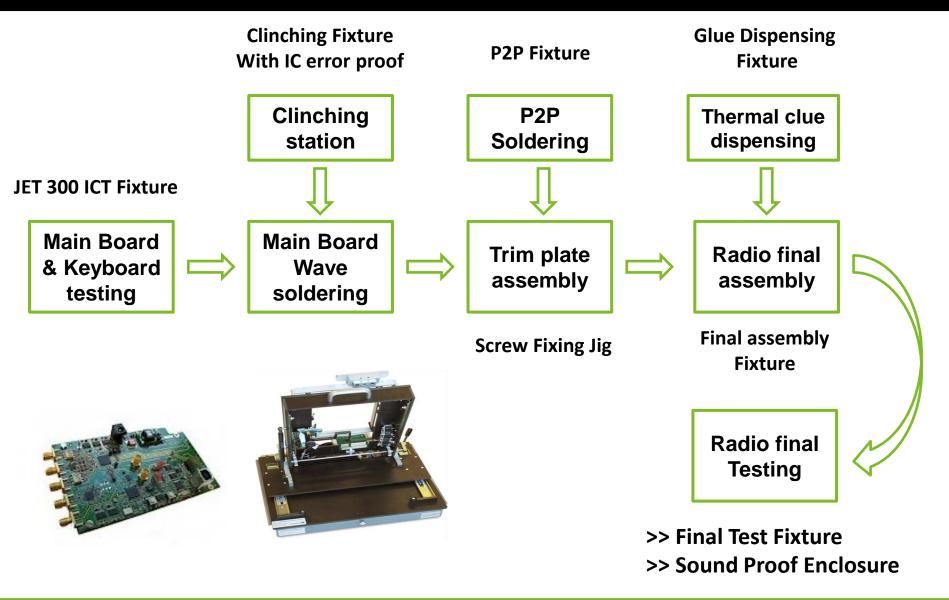

### **ICT Fixture Development**

### ✓ Features:

- ICT Fixture for JET-300 machine
- Fixture to test the SMD components for dry soldering and faulty components
- 512 Test Points
- Counter for measuring test cycles
- Cost effective design

## Clinching Fixture with IC Error Proofing

- ✓ Pneumatically operated fixture for heat sink bracket clinching
  - In-built IC error proof checking logic
  - Clinching is operated only if the correct IC's are placed
  - Wrong IC's are identified with LED indications

- ✓ Applications & Benefits
  - Placement of correct IC's is checked before Clinching
  - Reduces rework time