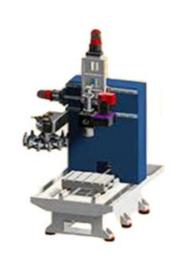

## Clinching Fixture with IC Error Proofing

- ✓ Pneumatically operated fixture for heat sink bracket clinching
  - In-built IC error proof checking logic
  - Clinching is operated only if the correct IC's are placed
  - Wrong IC's are identified with LED indications

- ✓ Applications & Benefits
  - Placement of correct IC's is checked before Clinching
  - Reduces rework time