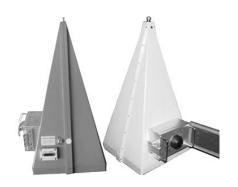

#### ✓ RF Test Set

- Functional / Performance test for radiation and susceptibility
- Broadband TEM Cell up to 3 GHz
- High shielding: >80dB at 2GHz and 70dB at 3GHz